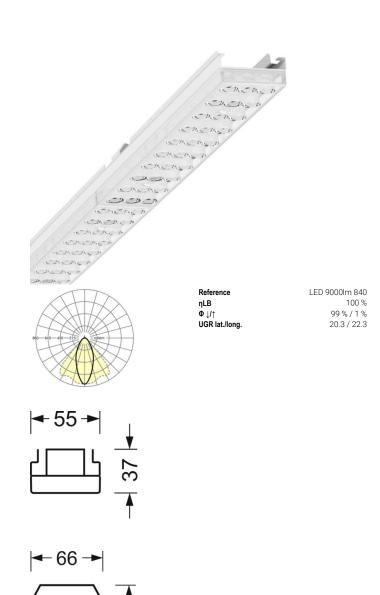

# LIGHTING TECHNOLOGY

| Placement                                     | LED, Colour            |
|-----------------------------------------------|------------------------|
|                                               | rendering/Light colour |
|                                               | CRI ≥ 80 / 4000K       |
| Colour tolerance (MacAdam)                    | 3SDCM                  |
| Photobiological safety (Luminaire)            | RG1                    |
| Nominal luminous flux                         | 9272lm                 |
| Nominal luminous flux-emergency lighting mode | 891lm                  |
| LED service life                              | 50000h L80/B10 (Tq     |
|                                               | 25°C)                  |
| Luminaire luminous efficiency                 | 176lm/W                |
| Beam angle                                    | 40° (C0) / 85 ° (C90)  |
| UGR lat./long.                                | 20.3 / 22.3            |
|                                               |                        |

## **MECHANICS**

| Housing colo           | nur     | traffic white RAL 9016                                |  |
|------------------------|---------|-------------------------------------------------------|--|
| Dimensions (LxWxH/DxH) |         | ***************************************               |  |
|                        |         | 1531mm x 55mm x 37mm                                  |  |
| Weight (net)           |         | 2.2kg                                                 |  |
| Type of installation   |         | Mounting rail system installation, Light<br>structure |  |
| Dimension              | IS      |                                                       |  |
| L                      | 1531 mm | Length                                                |  |
| В                      | 55 mm   | Width                                                 |  |
| Н                      | 37 mm   | Height                                                |  |